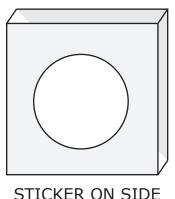

## **OPTION 2**

STICKER NOTES

Round Sticker: 25mm diameter

Bleed 3mm

Safe Print Area: 5mm from edge When artwork is printed,

there can be movement of up to 3mm

Product Code : CC013J

Description : 60g Acetate Soft Cube filled with Chewy Fruits