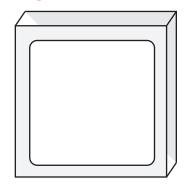

## **OPTION 1**

STICKER NOTES

Square Sticker: 33mmW x 33mmH

Bleed 3mm

Safe Print Area: 5mm from edge When artwork is printed,

there can be movement of up to 3mm

STICKER ON SIDE